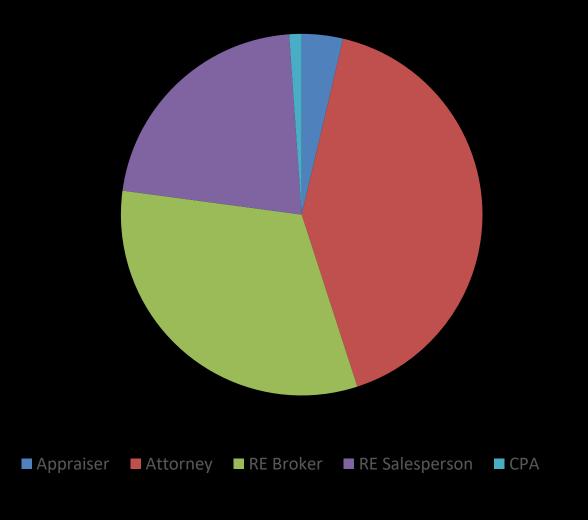

# Binding Arbitration

Notice Notice of Appraised Value Protest before the appraisal review board (ARB) Protest Appeal final determination in binding arbitration, district court or **Appeal** SOAH

# How does regular binding arbitration (RBA) fit into the property tax system?

### RBA Workflow



#### Who are the arbitrators?

**Reside in Texas** 

Attorney, real estate broker or salesperson, real estate appraiser or certified public accountant

Complete 30hour training course in arbitration & alternative dispute resolution

Complete Comptroller's ARB training Complete
Comptroller's
arbitrator
training

Agree to conduct the arbitration for allowable fee

### Arbitrators by License Type





### RBA Deposit Amounts

| Property Type           | Appraised or Market Value                           | Deposit |
|-------------------------|-----------------------------------------------------|---------|
| Residence Homestead     | \$500,000 or less                                   | \$450   |
| Residence Homestead     | More than \$500,000                                 | \$500   |
| Not Residence Homestead | \$1 million or less                                 | \$500   |
| Not Residence Homestead | More than \$1 million but not more than \$2 million | \$800   |
| Not Residence Homestead | More than \$2 million but not more than \$3 million | \$1,050 |
| Not Residence Homestead | More than \$3 million but not more than \$5 million | \$1,550 |

### RBAs by Deposit Amount



# RB