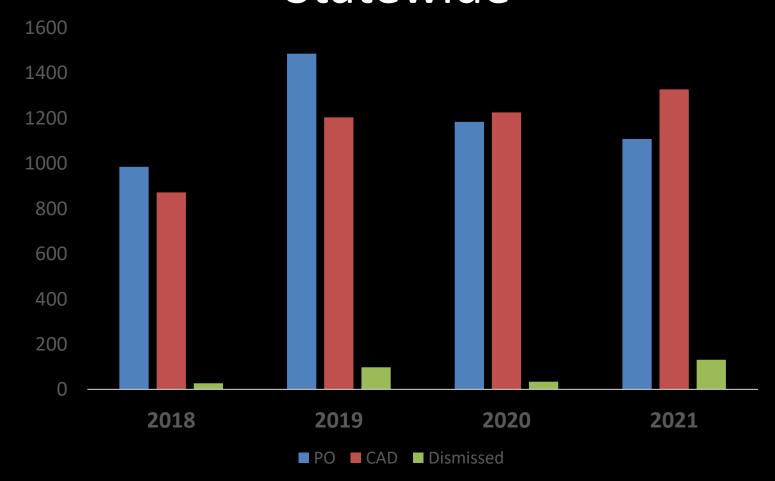

| Deposit |
|-------------------------|-----------------------------------------------------|---------|
| Residence Homestead     | \$500,000 or less                                   | \$450   |
| Residence Homestead     | More than \$500,000                                 | \$500   |
| Not Residence Homestead | \$1 million or less                                 | \$500   |
| Not Residence Homestead | More than \$1 million but not more than \$2 million | \$800   |
| Not Residence Homestead | More than \$2 million but not more than \$3 million | \$1,050 |
| Not Residence Homestead | More than \$3 million but not more than \$5 million | \$1,550 |

### RBAs by Deposit Amount



# RBA Withdrawals/Settlements Statewide



# RBA Determinations by Arbitrators Statewide



## Limited Binding Arbitration (LBA) Compel an ARB or Chief Appraiser to:

Rescind ARB rules not in compliance with Model Hearing Procedures

Schedule an ARB hearing

Deliver info required by 41.461

Allow owner to offer evidence, examine or cross-examine witnesses or parties & present arguments

Set a hearing for a certain date & time and postpone after 2 hours

Schedule hearings for multiple properties on the same day

Refrain from using or offering evidence that was not provided as required by 41.67(d)

### LBA Workflow





### LBA Deposit Amounts

| Property Type       | Appraised or Market Value per<br>Notice of Appraised Value | Deposit |
|---------------------|------------------------------------------------------------|---------|
| Residence Homestead | \$500,000 or less