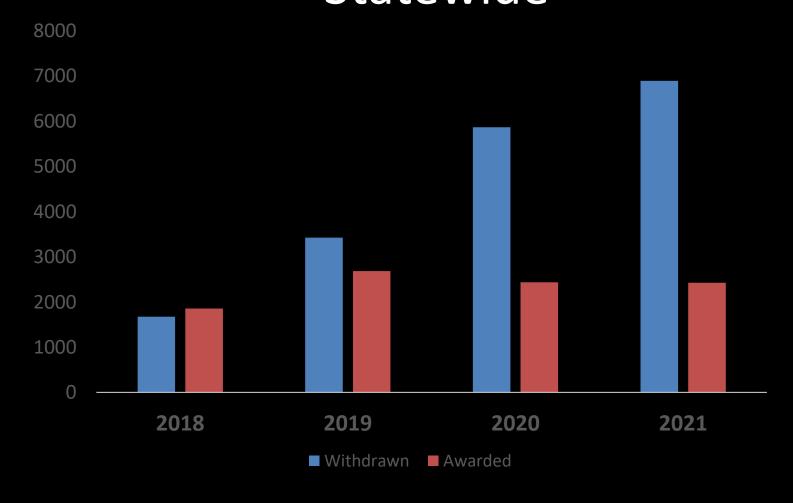

ty Type           | Appraised or Market Value                           | Deposit |
|-------------------------|-----------------------------------------------------|---------|
| Residence Homestead     | \$500,000 or less                                   | \$450   |
| Residence Homestead     | More than \$500,000                                 | \$500   |
| Not Residence Homestead | \$1 million or less                                 | \$500   |
| Not Residence Homestead | More than \$1 million but not more than \$2 million | \$800   |
| Not Residence Homestead | More than \$2 million but not more than \$3 million | \$1,050 |
| Not Residence Homestead | More than \$3 million but not more than \$5 million | \$1,550 |

### RBAs by Deposit Amount



# RBA Withdrawals/Settlements Statewide



# RBA Determinations by Arbitrators Statewide



## Limited Binding Arbitration (LBA) Compel an ARB or Chief Appraiser to:

Rescind ARB rules not in compliance with Model Hearing Procedures

Schedule an ARB hearing

Deliver info required by 41.461

Allow owner to offer evidence, examine or cross-examine witnesses or parties & present arguments

Set a hearing for a certain date & time and postpone after 2 hours

Schedule hearings for multiple properties on the same day

Refrain from using or offering evidence that was not provided as required by 41.67(d)

### LBA Workflow





### LBA Deposit Amounts

| Property Type       | Appraised or Market Value per<br>Notice of Appraised Value | Deposit |
|---------------------|------------------------------------------------------------|---------|