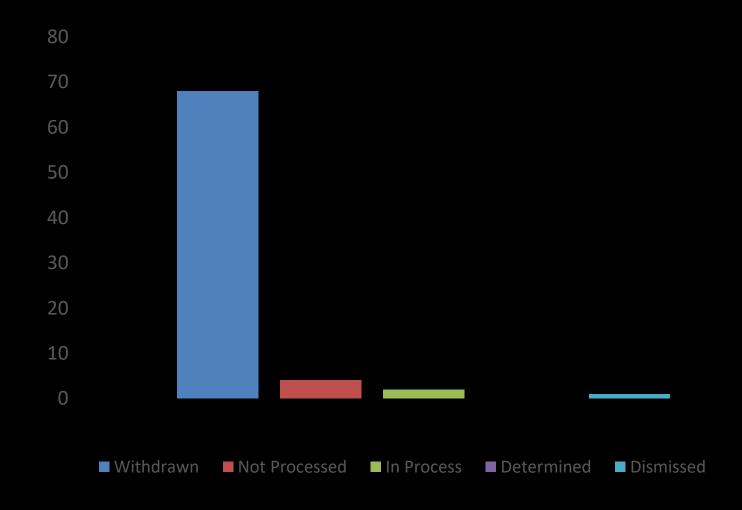

s or parties & present arguments

Set a hearing for a certain date & time and postpone after 2 hours

Schedule hearings for multiple properties on the same day

Refrain from using or offering evidence that was not provided as required by 41.67(d)

### LBA Workflow





### LBA Deposit Amounts

| Property Type       | Appraised or Market Value per<br>Notice of Appraised Value | Deposit |
|---------------------|------------------------------------------------------------|---------|
| Residence Homestead | \$500,000 or less                                          | \$450   |
| Residence Homestead | More than \$500,000                                        | \$550   |
| All Other Property  | Any Value                                                  | \$550   |

### 2021 & Prior LBA Status



### 2022 LBA Status



#### LBA Issues

Multiple owners for one request

Rules not yet published

Tight deadlines for steps

Parties unfamiliar with process

Arbitrator assignment & in person hearings

CAD/ARB unaware of filing

#### **Property Tax Arbitration System (PTAS)**

Electronic Filing

Credit Card/Bank Draft Payments

Electronic Communication

Case Management and Reports

Questions?