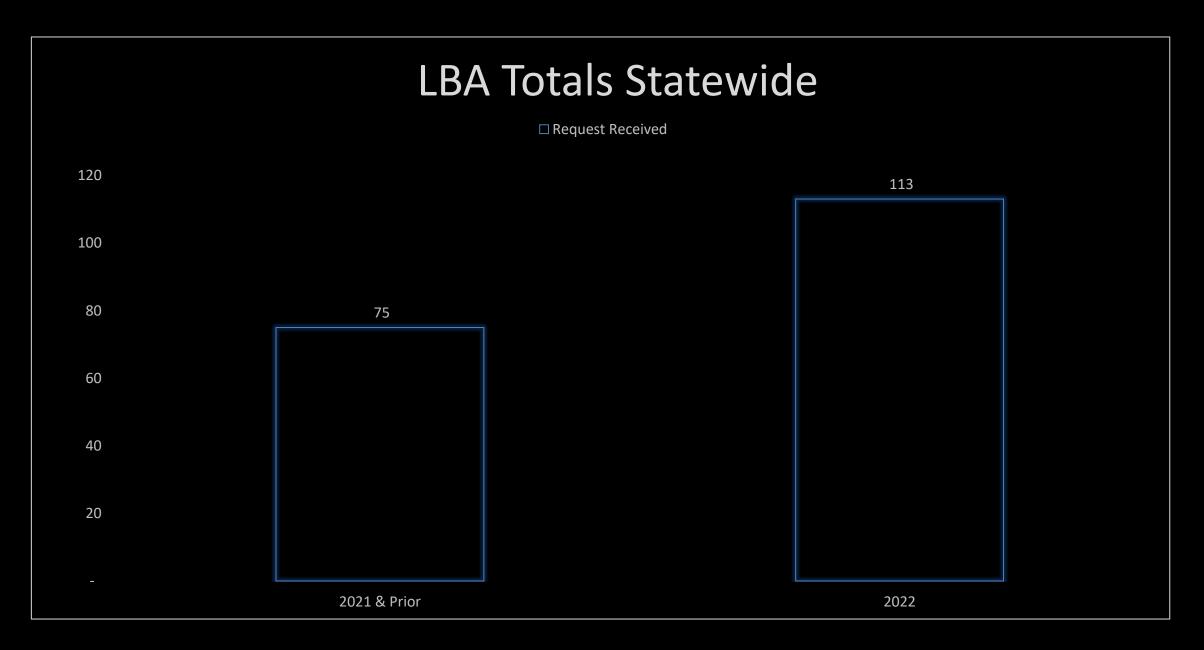

$2 million but not more than \$3 million | \$1,050 |
| Not Residence Homestead | More than \$3 million but not more than \$5 million | \$1,550 |

### RBAs by Deposit Amount



# RBA Withdrawals/Settlements Statewide



# RBA Determinations by Arbitrators Statewide



## Limited Binding Arbitration (LBA) Compel an ARB or Chief Appraiser to:

Rescind ARB rules not in compliance with Model Hearing Procedures

Schedule an ARB hearing

Deliver info required by 41.461

Allow owner to offer evidence, examine or cross-examine witnesses or parties & present arguments

Set a hearing for a certain date & time and postpone after 2 hours

Schedule hearings for multiple properties on the same day

Refrain from using or offering evidence that was not provided as required by 41.67(d)

### LBA Workflow





### LBA Deposit Amounts

| Property Type       | Appraised or Market Value per<br>Notice of Appraised Value | Deposit |
|---------------------|------------------------------------------------------------|---------|
| Residence Homestead | \$500,000 or less                                          | \$450   |
| Residence Homestead | More than \$500,000                                        | \$550   |
| All Other Property  | Any Value                                                  | \$550   |

### 2021 & Prior LBA Status



### 2022 LBA Status



#### LBA Issues

Multiple owners for one request

Rules not yet published

Tight deadlines for steps

Parties unfamiliar with process

Arbitrator assignment & in person hearings

CAD/ARB unaware of filing

#### **Property Tax Arbitration Syste