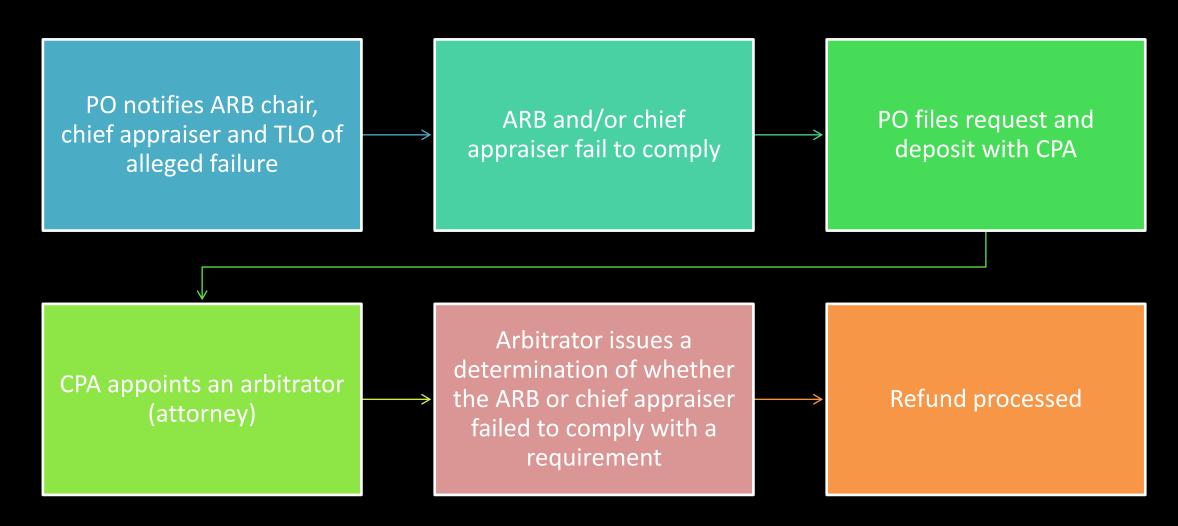

\$2 million but not more than \$3 million | \$1,050 |
| Not Residence Homestead | More than \$3 million but not more than \$5 million | \$1,550 |

### RBAs by Deposit Amount



# RBA Withdrawals/Settlements Statewide



# RBA Determinations by Arbitrators Statewide



## Limited Binding Arbitration (LBA) Compel an ARB or Chief Appraiser to:

Rescind ARB rules not in compliance with Model Hearing Procedures

Schedule an ARB hearing

Deliver info required by 41.461

Allow owner to offer evidence, examine or cross-examine witnesses or parties & present arguments

Set a hearing for a certain date & time and postpone after 2 hours

Schedule hearings for multiple properties on the same day

Refrain from using or offering evidence that was not provided as required by 41.67(d)

### LBA Workflow





### LBA Deposit Amounts

| Property Type       | Appraised or Market Value per<br>Notice of Appraised Value | Deposit |
|---------------------|------------------------------------------------------------|---------|
| Residence Homestead | \$500,000 or less                                          | \$450   |
| Residence Homestead | More than \$500,000                                        | \$550   |
| All Other Property  | Any Value                                                  | \$550   |

### 2021 & Prior LBA Status



### 2022 LBA Status



#### LBA Issues

Multiple owners for one request

Rules not yet published

Tight deadlines for steps

Parties unfamiliar with process

Arbitrator assignment & in person hearings

CAD/ARB unaware of filing

#### **Property Tax Arbitration Sys