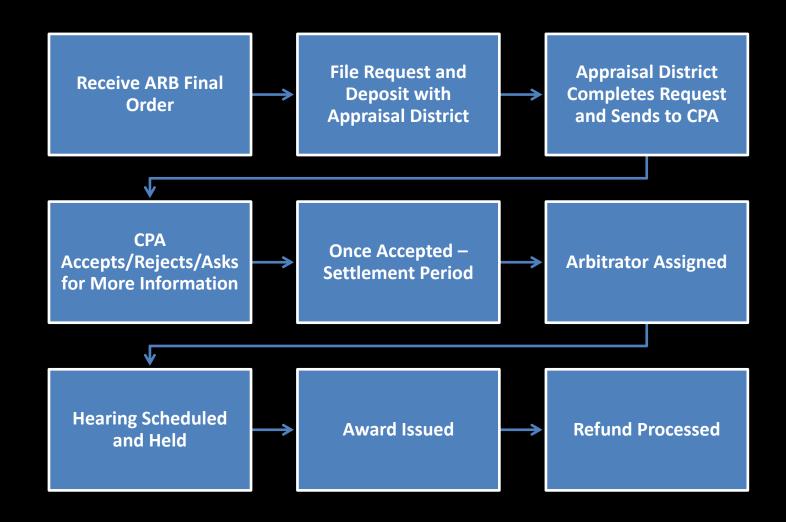

# Binding Arbitration

Notice Notice of Appraised Value Protest before the appraisal review board (ARB) Protest Appeal final determination in binding arbitration, district court or **Appeal** SOAH

# How does regular binding arbitration (RBA) fit into the property tax system?

### RBA Workflow



#### Who are the arbitrators?

**Reside in Texas** 

Attorney, real estate broker or salesperson, real estate appraiser or certified public accountant

Complete 30hour training course in arbitration & alternative dispute resolution

Complete Comptroller's ARB training Complete
Comptroller's
arbitrator
training

Agree to conduct the arbitration for allowable fee

### Arbitrators by License Type





### RBA Deposit Amounts

| Property Type           | Appraised or Market Value                           | Deposit |
|-------------------------|-----------------------------------------------------|---------|
| Residence Homestead     | \$500,000 or less                                   | \$450   |
| Residence Homestead     | More than \$500,000                                 | \$500   |
| N