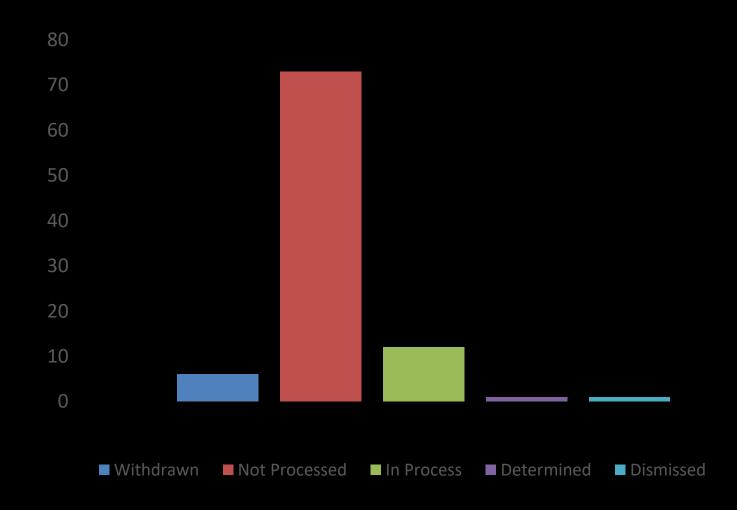

arguments

Set a hearing for a certain date & time and postpone after 2 hours

Schedule hearings for multiple properties on the same day

Refrain from using or offering evidence that was not provided as required by 41.67(d)

### LBA Workflow





### LBA Deposit Amounts

| Property Type       | Appraised or Market Value per<br>Notice of Appraised Value | Deposit |
|---------------------|------------------------------------------------------------|---------|
| Residence Homestead | \$500,000 or less                                          | \$450   |
| Residence Homestead | More than \$500,000                                        | \$550   |
| All Other Property  | Any Value                                                  | \$550   |

### 2021 & Prior LBA Status



### 2022 LBA Status



#### LBA Issues

Multiple owners for one request

Rules not yet published

Tight deadlines for steps

Parties unfamiliar with process

Arbitrator assignment & in person hearings

CAD/ARB unaware of filing

#### **Property Tax Arbitration System (PTAS)**

Electronic Filing

Credit Card/Bank Draft Payments

Electronic Communication

Case Management and Reports

Questions?