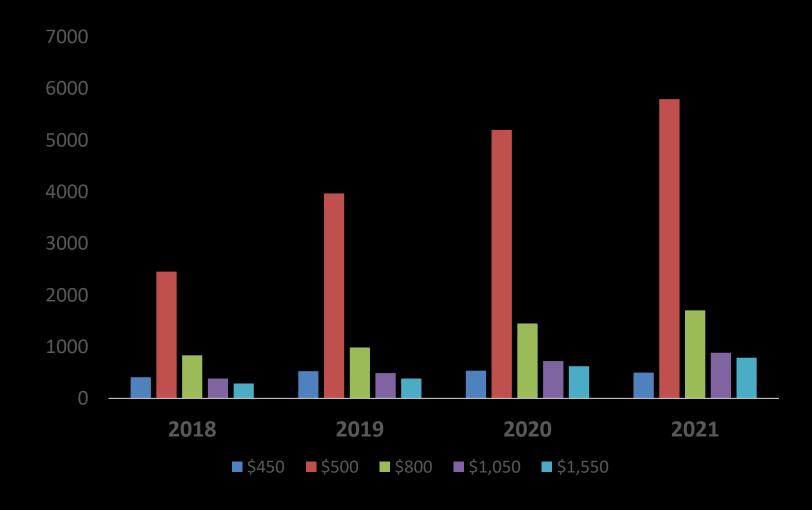

### RBA Deposit Amounts

| Property Type           | Appraised or Market Value                           | Deposit |
|-------------------------|-----------------------------------------------------|---------|
| Residence Homestead     | \$500,000 or less                                   | \$450   |
| Residence Homestead     | More than \$500,000                                 | \$500   |
| Not Residence Homestead | \$1 million or less                                 | \$500   |
| Not Residence Homestead | More than \$1 million but not more than \$2 million | \$800   |
| Not Residence Homestead | More than \$2 million but not more than \$3 million | \$1,050 |
| Not Residence Homestead | More than \$3 million but not more than \$5 million | \$1,550 |

### RBAs by Deposit Amount